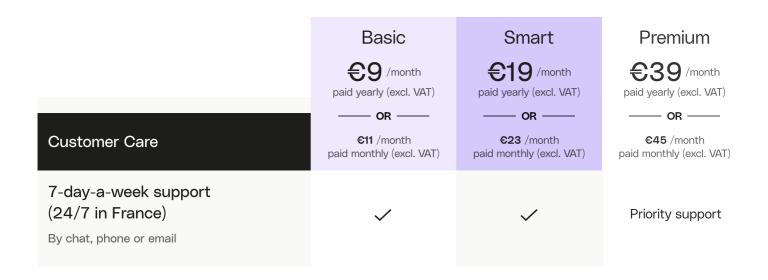

# Self-Employed

Invoice Management

|                                                                                                                                                                                                               | Basic                                       | Smart                                       | Premium                                     |
|---------------------------------------------------------------------------------------------------------------------------------------------------------------------------------------------------------------|---------------------------------------------|---------------------------------------------|---------------------------------------------|
|                                                                                                                                                                                                               | €9 /month paid yearly (excl. VAT)  —— OR —— | €19 /month paid yearly (excl. VAT) —— OR —— | €39 /month paid yearly (excl. VAT) —— OR —— |
| Business Account & Cards                                                                                                                                                                                      | €11 /month<br>paid monthly (excl. VAT)      | €23 /month paid monthly (excl. VAT)         | €45 /month<br>paid monthly (excl. VAT)      |
| Accounts  Create sub-accounts, each with their own IBANs, to separate your budgets, activities, taxes etc.                                                                                                    | 1                                           | 2                                           | 5                                           |
| Physical cards  Customize your business Mastercards in real time: One Card (included in your plan), Plus Card or Metal X Card.                                                                                | x1 ggrtto                                   | X1 gggtto                                   | x1 George                                   |
| Virtual cards  Make online payments with virtual cards and use them in-store with Apple Pay and Google Pay.                                                                                                   | €2/month per card                           | Unlimited                                   | Unlimited                                   |
| SEPA transfers & direct debits  Manage transfers & direct debits in the Qonto app. Transactions beyond those included in the plans will be billed at €0.40 per transfer.                                      | 30/month                                    | 60/month                                    | 100/month                                   |
| Instant outgoing SEPA transfers  The funds in your beneficiary's account within 10 seconds. Available with all transfers.  Transfers beyond those included in the plans will be billed at €0.40 per transfer. | <b>✓</b>                                    | <b>✓</b>                                    | ~                                           |
| Incoming SWIFT transfers  Receive international payments directly into your Qonto account.                                                                                                                    | €5/transfer                                 | €5/transfer                                 | €5/transfer                                 |
| Outgoing SWIFT transfers  Make international payments directly from your Qonto app in 30 currencies.                                                                                                          | 1% + €5 fixed<br>fee/transfer               | 0.9% + €5 fixed<br>fee/transfer             | 0.8% + €5 fixed<br>fee/transfer             |
| Cashed checks (France only)  Checks beyond those included in the plan will be billed at €2/check.                                                                                                             | 0                                           | 2/month                                     | 5/month                                     |

| Customer Care                                                                                  | Essential  29 /month paid yearly (excl. VAT)  or es34 /month paid monthly (excl. VAT) | Business  •99 /month paid yearly (excl. VAT)  ••••••••••••••••••••••••••••••••••• | Enterprise  €249 /month paid yearly (excl. VAT)  —— oR ——  €299 /month paid monthly (excl. VAT) |
|------------------------------------------------------------------------------------------------|---------------------------------------------------------------------------------------|-----------------------------------------------------------------------------------|-------------------------------------------------------------------------------------------------|
| 7-day-a-week support<br>(24/7 in France)<br>By chat, phone or email                            | <b>✓</b>                                                                              | Priority support                                                                  | Priority support                                                                                |
| Key Account Manager  Your own dedicated personal advisor to set you up for success from Day 1. |                                                                                       | <b>✓</b>                                                                          | ✓                                                                                               |