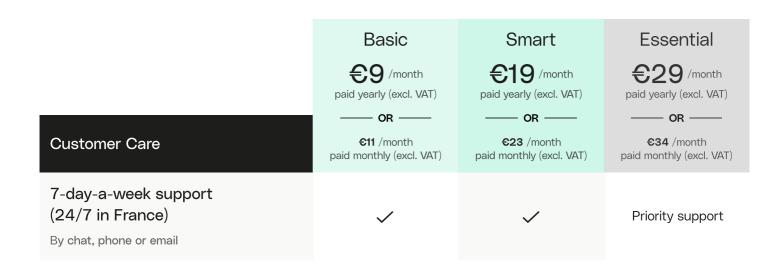

#### Essential

€35 excl. VAT/month

+ €69 capital deposit fee

Invoice Management

|                                                                                                                                                                                                               | Basic                                       | Smart                                  | Essential                           |
|---------------------------------------------------------------------------------------------------------------------------------------------------------------------------------------------------------------|---------------------------------------------|----------------------------------------|-------------------------------------|
|                                                                                                                                                                                                               | equivalent from the paid yearly (excl. VAT) | €19 /month paid yearly (excl. VAT)  OR | €29 /month paid yearly (excl. VAT)  |
| Business Account & Cards                                                                                                                                                                                      | €11 /month paid monthly (excl. VAT)         | €23 /month paid monthly (excl. VAT)    | €34 /month paid monthly (excl. VAT) |
| Accounts                                                                                                                                                                                                      |                                             |                                        |                                     |
| Create sub-accounts, each with their own IBANs, to separate your budgets, activities, taxes etc.                                                                                                              | 1                                           | 2                                      | 5                                   |
| Physical cards                                                                                                                                                                                                |                                             |                                        |                                     |
| Customize your business Mastercards in real time: One Card (included in your plan), Plus Card or Metal X Card.                                                                                                | Secreto Secreto                             | XI 3drito                              | X2 GORNO                            |
| Virtual cards                                                                                                                                                                                                 |                                             |                                        |                                     |
| Make online payments with virtual cards and use them in-store with Apple Pay and Google Pay.                                                                                                                  | €2/month per card                           | Unlimited                              | Unlimited                           |
| SEPA transfers & direct debits  Manage transfers & direct debits in the Qonto app. Transactions beyond those included in the plans will be billed at €0.40 per transfer.                                      | 30/month                                    | 60/month                               | 100/month                           |
| Instant outgoing SEPA transfers  The funds in your beneficiary's account within 10 seconds. Available with all transfers.  Transfers beyond those included in the plans will be billed at €0.40 per transfer. | ~                                           | ~                                      | ~                                   |
| Incoming SWIFT transfers  Receive international payments directly into your Qonto account.                                                                                                                    | €5/transfer                                 | €5/transfer                            | €5/transfer                         |
| Outgoing SWIFT transfers  Make international payments directly from your  Qonto app in 30 currencies.                                                                                                         | 1% + €5 fixed<br>fee/transfer               | 0.9% + €5 fixed<br>fee/transfer        | 1% + €5 fixed<br>fee/transfer       |
| Cashed checks (France only)  Checks beyond those included in the plan will be charged at €2/check.                                                                                                            | 0                                           | 2/month                                | 3/month                             |

| Customer Care                                                                                  | Essential  29 /month paid yearly (excl. VAT)  or es34 /month paid monthly (excl. VAT) | Business  •99 /month paid yearly (excl. VAT)  ••••••••••••••••••••••••••••••••••• | Enterprise  €249 /month paid yearly (excl. VAT)  —— oR ——  €299 /month paid monthly (excl. VAT) |
|------------------------------------------------------------------------------------------------|---------------------------------------------------------------------------------------|-----------------------------------------------------------------------------------|-------------------------------------------------------------------------------------------------|
| 7-day-a-week support<br>(24/7 in France)<br>By chat, phone or email                            | <b>✓</b>                                                                              | Priority support                                                                  | Priority support                                                                                |
| Key Account Manager  Your own dedicated personal advisor to set you up for success from Day 1. |                                                                                       | <b>✓</b>                                                                          | ✓                                                                                               |