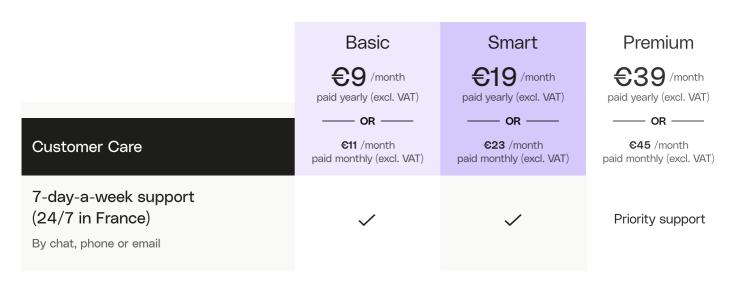

### Self-Employed

Customer Care

| Business Account & Cards                                                                                                                                                                                                | Basic<br>€9 /month<br>paid yearly (excl. VAT)<br>OR<br>€11 /month<br>paid monthly (excl. VAT) | Smart<br>€19 /month<br>paid yearly (excl. VAT)<br>OR<br>€23 /month<br>paid monthly (excl. VAT) | Premium<br>€39 /month<br>paid yearly (excl. VAT)<br>OR<br>€45 /month<br>paid monthly (excl. VAT) |
|-------------------------------------------------------------------------------------------------------------------------------------------------------------------------------------------------------------------------|-----------------------------------------------------------------------------------------------|------------------------------------------------------------------------------------------------|--------------------------------------------------------------------------------------------------|
| Accounts<br>Create sub-accounts, each with their own<br>IBANs, to separate your budgets, activities,<br>taxes etc.                                                                                                      | 1                                                                                             | 2                                                                                              | 5                                                                                                |
| <b>Physical cards</b><br>Customize your business Mastercards in real<br>time: One Card (included in your plan), Plus<br>Card or Metal X Card.                                                                           | X1                                                                                            | x1<br>And And And And And And And And And And                                                  | x1                                                                                               |
| <b>Virtual cards</b><br>Make online payments with virtual cards and<br>use them in-store with Apple Pay and Google<br>Pay.                                                                                              | €2/month per card                                                                             | Unlimited*                                                                                     | Unlimited*                                                                                       |
| SEPA transfers & direct debits<br>Manage transfers & direct debits in the Qonto<br>app. Transactions beyond those included in the<br>plans will be billed at $\in$ 0.40 per transfer.                                   | 30/month                                                                                      | 60/month                                                                                       | 100/month                                                                                        |
| Instant outgoing SEPA transfers<br>The funds in your beneficiary's account within<br>10 seconds. Available with all transfers.<br>Transfers beyond those included in the plans<br>will be billed at €0.40 per transfer. | ~                                                                                             | ~                                                                                              | ~                                                                                                |
| Incoming SWIFT transfers<br>Receive international payments directly into<br>your Qonto account.                                                                                                                         | €5/transfer                                                                                   | €5/transfer                                                                                    | €5/transfer                                                                                      |
| Outgoing SWIFT transfers<br>Make international payments directly from your<br>Qonto app in 25 currencies.                                                                                                               | 1% + €5 fixed<br>fee/transfer                                                                 | 0.9% + €5 fixed<br>fee/transfer                                                                | 0.8% + €5 fixed<br>fee/transfer                                                                  |
| Cashed checks (France only)<br>Checks beyond those included in the plan will<br>be billed at €2/check.                                                                                                                  | 0                                                                                             | 2/month                                                                                        | 5/month                                                                                          |

|                                                                                                                                                            | Basic                                      | Smart                                      | Premium                                    |
|------------------------------------------------------------------------------------------------------------------------------------------------------------|--------------------------------------------|--------------------------------------------|--------------------------------------------|
|                                                                                                                                                            | €9 /month paid yearly (excl. VAT)          | <b>€19</b> /month paid yearly (excl. VAT)  | eaid yearly (excl. VAT)                    |
|                                                                                                                                                            | OR                                         | OR                                         | OR                                         |
| Included in all plans                                                                                                                                      | <b>€11</b> /month paid monthly (excl. VAT) | <b>€23</b> /month paid monthly (excl. VAT) | <b>€45</b> /month paid monthly (excl. VAT) |
| Unlimited account statements<br>Unlimited transaction history and account<br>statements that let you track business<br>expenses across any time period.    | ~                                          | $\checkmark$                               | $\checkmark$                               |
| Real-time notifications<br>Stay up to date with your expenses by<br>receiving real-time notifications on your phone<br>or by email after each transaction. | $\checkmark$                               | $\checkmark$                               | $\checkmark$                               |
| <b>Country-specific IBANs</b><br>Fully localize your business account with a<br>French, Italian, German or Spanish IBAN.                                   | $\checkmark$                               | ~                                          | $\checkmark$                               |